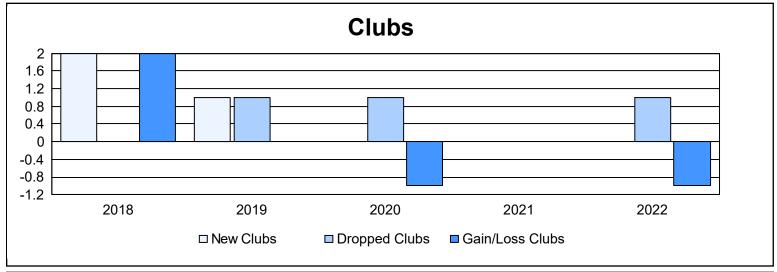

District 111 N As of June 2022 Cumulative

| Year      | New<br>Clubs | Dropped<br>Clubs | Gain/<br>Loss<br>Clubs | New<br>Members | Charter<br>Members | Reinstate<br>Members | Transfer<br>Members | Total<br>Member<br>Added | Total<br>Members<br>Dropped | Gain/<br>Loss<br>Members |
|-----------|--------------|------------------|------------------------|----------------|--------------------|----------------------|---------------------|--------------------------|-----------------------------|--------------------------|
| 2017-2018 | 2            | 0                | 2                      | 146            | 43                 | 3                    | 8                   | 200                      | 225                         | -25                      |
| 2018-2019 | 1            | 1                | 0                      | 110            | 20                 | 4                    | 14                  | 148                      | 161                         | -13                      |
| 2019-2020 | 0            | 1                | -1                     | 131            | 1                  | 5                    | 15                  | 152                      | 223                         | -71                      |
| 2020-2021 | 0            | 0                | 0                      | 74             | 0                  | 1                    | 16                  | 91                       | 158                         | -67                      |
| 2021-2022 | 0            | 1                | -1                     | 120            | 0                  | 1                    | 23                  | 144                      | 193                         | -49                      |
| Average   | 1            | 1                | 0                      | 116            | 13                 | 3                    | 15                  | 147                      | 192                         | -45                      |